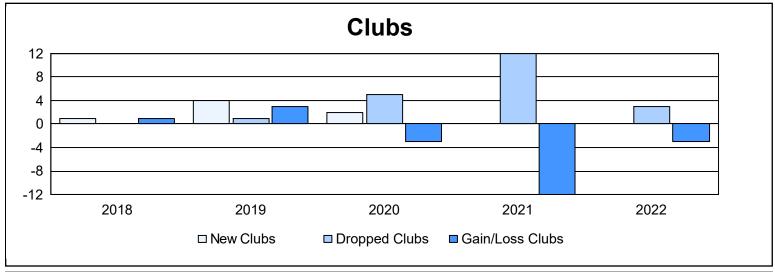

District 132 As of June 2022 Cumulative

| Year      | New<br>Clubs | Dropped<br>Clubs | Gain/<br>Loss<br>Clubs | New<br>Members | Charter<br>Members | Reinstate<br>Members | Transfer<br>Members | Total<br>Member<br>Added | Total<br>Members<br>Dropped | Gain/<br>Loss<br>Members |
|-----------|--------------|------------------|------------------------|----------------|--------------------|----------------------|---------------------|--------------------------|-----------------------------|--------------------------|
| 2017-2018 | 1            | 0                | 1                      | 56             | 21                 | 10                   | 2                   | 89                       | 244                         | -155                     |
| 2018-2019 | 4            | 1                | 3                      | 69             | 141                | 19                   | 0                   | 229                      | 206                         | 23                       |
| 2019-2020 | 2            | 5                | -3                     | 43             | 44                 | 1                    | 7                   | 95                       | 241                         | -146                     |
| 2020-2021 | 0            | 12               | -12                    | 10             | 7                  | 3                    | 0                   | 20                       | 277                         | -257                     |
| 2021-2022 | 0            | 3                | -3                     | 25             | 8                  | 3                    | 0                   | 36                       | 69                          | -33                      |
| Average   | 1            | 4                | -3                     | 41             | 44                 | 7                    | 2                   | 94                       | 207                         | -114                     |